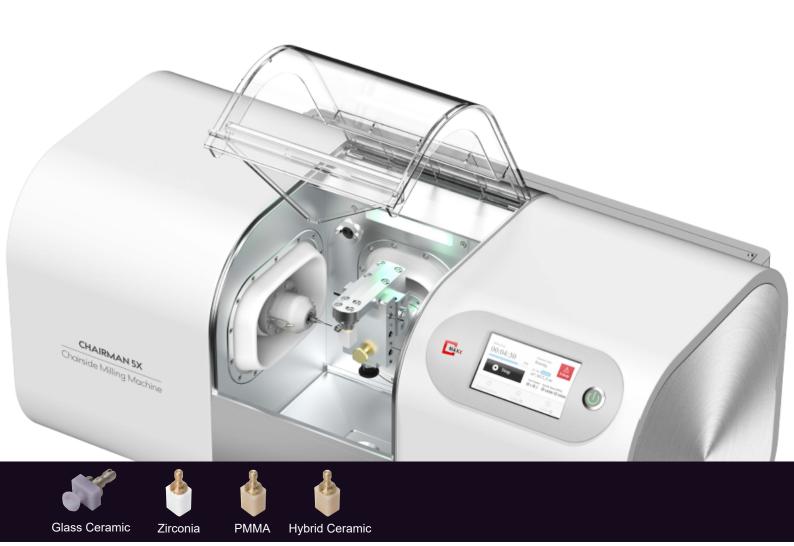

# Chairman

Chairside Milling Machine for Same-Day Crowns

# **SPECIFICATIONS**

| or Lon to thore         |                                                                 |
|-------------------------|-----------------------------------------------------------------|
| No. of axes             | 5                                                               |
| Size and weight         | 670W x 450D x 410H, approx. 65kg                                |
| Controller and motor    | Embedded controller (4.0" touch screen), AC servo motor         |
| Millable materials      | Pin type block, glass ceramics, hybrid resin, zirconia and PMMA |
| No. of spindles         | 2                                                               |
| Spindle specification   | High frequency, power: 0.5kW max, rpm: 100,000 max              |
| Tool specification      | Automatic tool changer, 3mm shank 3 tools for each spindle      |
| Wet/Dry                 | Wet                                                             |
| Electrical Requirements | AC100V~AC220V/6A                                                |

#### Maximize productivity

- . Short milling time with dual spindles
- Less than 15minutes per crown
- Automatic tool management ( 6 Auto tool changer )

### User-friendly MAXX

- Auto calibration
- Maxx LINK for remote service, operation, monitoring and training
- Dual tool sensors to detect tool breakage
- Compatible with all scanner and CAD (open system)

#### · Fast and powerful spindle

- · High freguency spindle for high speed grinding
- Maximum rotation speed: 100,000rpm
- Rated power at S1-100% condition : 0.5kw

#### - AC Servo Motor

- Torque servo
- . Servo motor suitable for high torque
- · Stable and precise control and grinding

## Embedded controller / user-friendly GUI

- 4.0" touch screen for fast and easy operation
- Check and change setting of machine easily
- Perform customer service immediately through internet

# Machine suitable for dental clinic office

- $_{\bullet}\,$  AC power : free voltage ( AC100 ~ AC220 )
- · Custormer-friendly image
- · Noise shielding for silent office

47777 Warm Springs Blvd, Fremont, CA 94539, USA | TEL: 925-665-3350 | sales.support@maxxdigm.com | www.maxxdigm.com