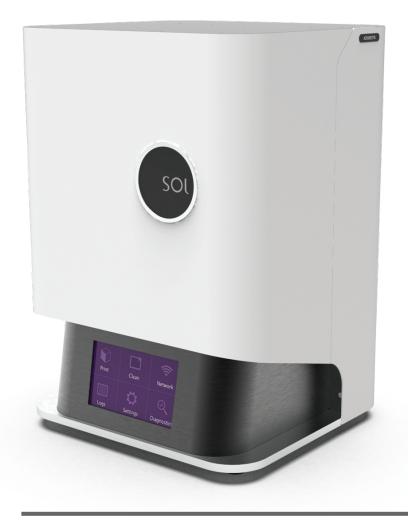

# SOL Breathe SOL into Your Creation

SOL is an LCD 3D printer with a monochromatic print screen and is specifically designed for same-day chairside digital dentistry. It prints at three times the speed of SLA printers and has five times more UV Power than earlier models so that it can match DLP Printers. SOL gives light to the full package needed for present-time digital dentistry.

54 LEDs calibrated to be completely uniform

100+ Prevalidated Materials

Selective curing for improved accuracy and lifespan

49-micron Pixel-size

**Instant access** to resin updates

| TECHNICAL SPECIFICATIONS |                                |
|--------------------------|--------------------------------|
| 3D Print Technology      | Monochrome LCD Panel           |
| Machine Size             | 271 (W) x 292 (L) x 416 (H) mm |
| Weight                   | ~ 15 kg                        |
| Print Size               | 128 x 80 x 140 mm              |
| XY Resolution            | 49 μm                          |
| Slice Thickness          | 30 - 150 μm                    |
| Resin Wavelength         | 385 ~ 405 mm                   |

### **FEATURES**

- Modern piano black finish
- → Swivel UV-filter hood
- → VAT Standoffs protect VAT films
- → Failsafe VAT frame
- → Ergonomic touchscreen
- $\rightarrow$  100+ validated resins
- → Minimal Learning Curve
- → Simple component replacement