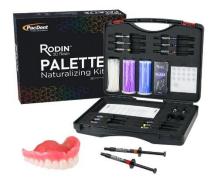

## Rodin<sup>™</sup> Palette Naturalizing Kit

Introducing the *Rodin™ Palette Naturalizing Kit*, a groundbreaking dental light curing staining system designed to elevate the characterization process for dental professionals. This state-of-the-art kit offers unparalleled control and precision, enabling users to achieve exceptional esthetic results. Available in a diverse range of shades, dental professionals can effortlessly customize restorations, ensuring a perfect blend with patients' dentition and resulting in a seamless, stunning smile.

The *Rodin™ Palette Naturalizing Kit* is engineered to simplify the characterization process, providing enhanced control and accuracy. Its wide variety of colors allows users to improve the esthetics of 3D printed restorations and replicate the appearance of natural teeth. Dental professionals can now tailor restorations to flawlessly complement patients' existing teeth, creating a harmonious and visually appealing result. This innovative kit presents the ideal alternative to traditional porcelain restorations such as zirconia, lithium-disilicate, and feldspathic materials.

## **Product Features and Benefits:**

- Comprehensive color selection empowers users to precisely characterize and color match restorations and provisional appliances.
- User-friendly application encourages increased productivity and efficiency.
- Provides best-in-class wear resistance, ensuring long-lasting performance.
- Demonstrates low water sorption and resistance to discoloration for enduring esthetic results.
- For use with light curing systems in conjunction with a nitrogen atmosphere, maximizing durability and abrasion resistance.